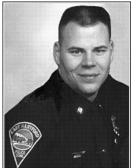

# OFFICER BRIAN A. ASELTON

## Memorial Snow Dash 5K Road Rac

Sunday, Jan 6th, 2019







dav



## Date/Location

Sunday, Jan 6 Langford School 61 Alps Drive **East Hartford** Inclement weather info **WTIC AM 1080** 

#### **Event Time/Schedule**

1:30 PM Start Day of registration from 11:30 AM- 1:00 PM

#### **Registration Fees**

\$20.00 by Dec. 16, \$25.00 after & day of race. Checks payable to "Town of East Hartford".

#### **Divisions/Awards**

Youth(17&under),Open (18-29), Submaster (30-39), Master (40-49), Grandmaster(50-59), Veteran(60-69), Sr Veteran(70 -79), Super Sr Veteran (80-89), Super Sr Veteran Plus (90-up); Special Divisions: Top three police officers (male & female); Top three police K-9 teams

#### **Proceeds to Benefit**

Officer Brian A. Aselton Memorial Scholarsh